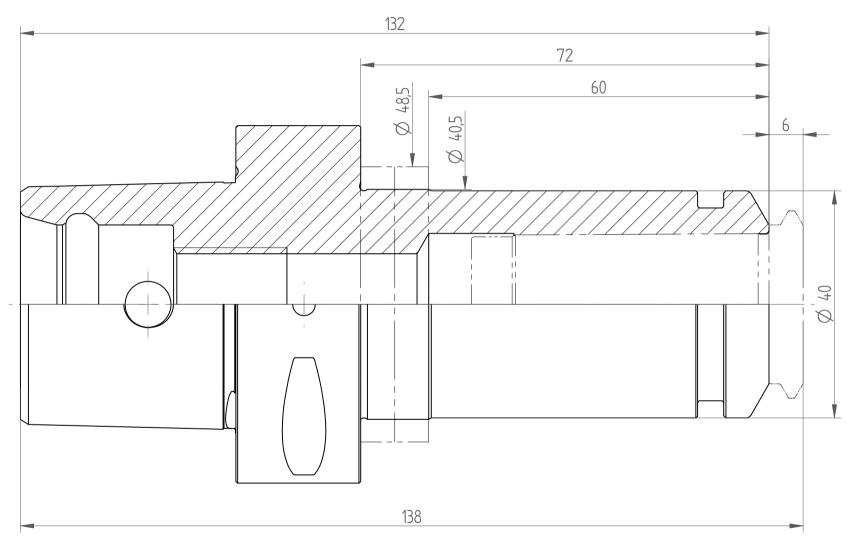

This document is subject to copyright laws. No part of this document may be reproduced or transmitted in any form or any means, electronic or mechanic, for any purpose, without the express written permission of REGO-FIX 
 Type :
 C6\_PG25x100\_H

 Part No. :
 480672550

 Date :
 07.05.2014

 Scale :
 1.5:1